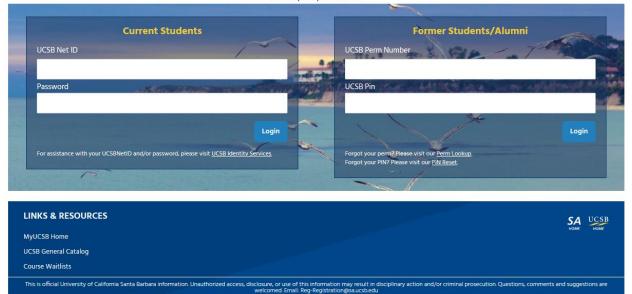

# For more information related to the postponement of Fall 2017 finals, please view the FAQ available on this site: http://info.sa.ucsb.edu /finalspostponement

Begin your order by logging into GOLD using your Perm and PIN.

Use the Perm lookup and PIN reset links if needed.

If you have difficulty logging in please contact our office at 805-893-3592.

| UCSB Gaucho On-Line Data              |              |              |          | MESSAGES 🖂 FEE | DBACK 🕐 HELP 🛛 LOGOU |
|---------------------------------------|--------------|--------------|----------|----------------|----------------------|
| MY SCHEDULE                           | FIND COURSES | REGISTRATION | GRADES - | PROGRESS *     | ABOUT ME *           |
| GRADES                                |              |              |          |                |                      |
| Grades<br>Transcripts & Verifications |              |              |          |                |                      |
|                                       |              |              |          |                |                      |
|                                       |              |              |          |                |                      |
|                                       |              |              |          |                |                      |
|                                       |              |              |          |                |                      |
|                                       |              |              |          |                |                      |