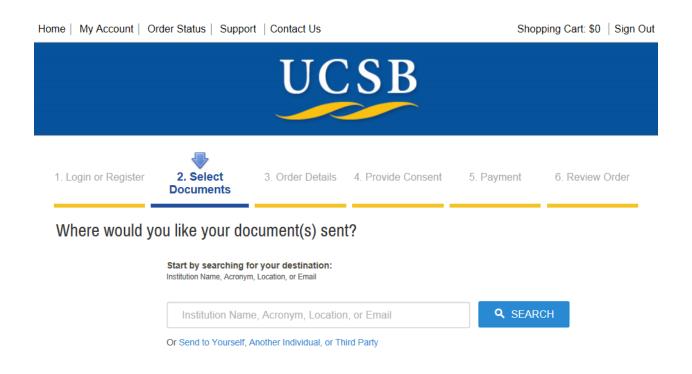

| quire a fee, and can take up |

Click on "Official Transcripts."

| UCSB Gaucho On-           | Line Data    |              |          | 🔁 MESSAGES 🖂 FEED | DBACK ? HELP 🛛 LOGOUT |
|---------------------------|--------------|--------------|----------|-------------------|-----------------------|
|                           |              |              |          |                   |                       |
| MY SCHEDULE               | FIND COURSES | REGISTRATION | GRADES * | PROGRESS *        | ABOUT ME -            |
|                           |              |              |          |                   |                       |
| revious Transcript Orders | 5            |              |          |                   | Order Transcript      |

Click on "Order transcript."



Click on "Send to Yourself"



## Select Product Type

| eTranscript<br>Order an official, certified PDF of your transcript. Orders are generally processed<br>within an hour (Allow additional processing time for high volume periods). *If you<br>chose 'University of California                 | \$16.00 |
|---------------------------------------------------------------------------------------------------------------------------------------------------------------------------------------------------------------------------------------------|---------|
| Paper Transcript - Mailed<br>Order an official paper copy of your transcript. Orders are generally processed<br>within two business days (Allow additional processing time for high volume<br>periods). Orders that do not include an       | \$1